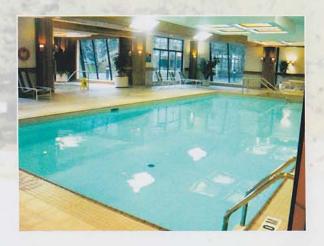

### Amenities

- · Heated indoor pool, whirlpool and sauna
- Tennis courts
- Squash and racquetball court
- Billiard room
- Gym
- Putting green
- Elegant party room with full kitchen
- Library
- Dual-bay indoor carwash